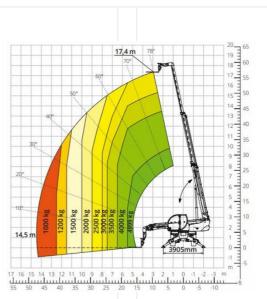

## Technical data

| Lifting height                       | 17.4 m        |
|--------------------------------------|---------------|
| Capacity                             | 5,000 kg      |
| Lifting height with full<br>capacity | 9 m           |
| Capacity at full lift height         | 3,000 kg      |
| Outreach with full capacity          | 5.5 m         |
| Max. capacity at full outreach       | 1,000 kg      |
| Transport length                     | 8.25 m        |
| Transport width                      | 2.53 m        |
| Height                               | 3.12 m        |
| Gross weight                         | 14,700 kg     |
| Drive                                | Diesel-Allrad |