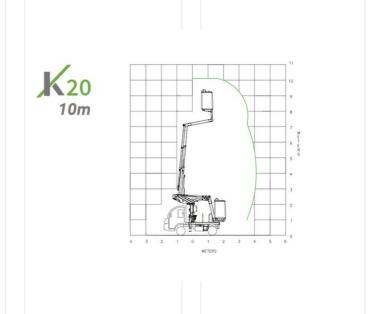

## Technical data

| Max. Working Height  | 10 m     |
|----------------------|----------|
| Max. Platform Height | 8 m      |
| Slewing              | 420°     |
| Platform width       | 0.8 m    |
| Platform length      | 0.75 m   |
| Capacity             | 120 kg   |
| Stabiliser width     | 0 m      |
| Transport length     | 5.1 m    |
| Transport width      | 1.73 m   |
| Height               | 2.55 m   |
| Gross weight         | 2,080 kg |