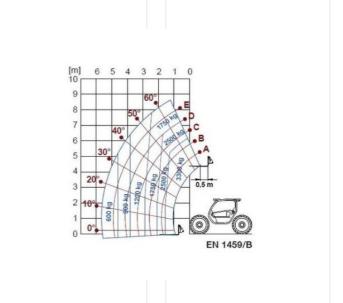

## Technical data

| Lifting height                    | 8.6 m         |
|-----------------------------------|---------------|
| Capacity                          | 3,300 kg      |
| Lifting height with full capacity | 6.2 m         |
| Capacity at full lift height      | 600 kg        |
| Outreach with full capacity       | 1.6 m         |
| Max. capacity at full outreach    | 600 kg        |
| Transport length                  | 4.37 m        |
| Transport width                   | 2.25 m        |
| Height                            | 2.25 m        |
| Gross weight                      | 6,700 kg      |
| Drive                             | Diesel-Allrad |