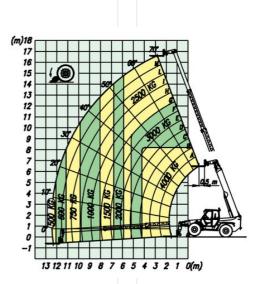

## Technical data

| Lifting height                       | 16.7 m        |
|--------------------------------------|---------------|
| Capacity                             | 4,000 kg      |
| Lifting height with full<br>capacity | 8 m           |
| Capacity at full lift height         | 2,500 kg      |
| Outreach with full capacity          | 4 m           |
| Max. capacity at full outreach       | 500 kg        |
| Transport length                     | 5.78 m        |
| Transport width                      | 2.4 m         |
| Height                               | 2.51 m        |
| Gross weight                         | 11,670 kg     |
| Drive                                | Diesel-Allrad |