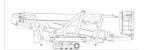

## Crawler Boom MT 230R

Special-Purpose Work Platforms

## **Product features**

- Tracked chassis,
- Leveling in slope possible
- All wheel drive
- Diesel drive and 230 V

## Technical data

| Max. Working Height  | 23 m                |
|----------------------|---------------------|
| Max. Platform Height | 21 m                |
| Slewing              | 360°                |
| Platform length      | 0.7 m               |
| Platform width       | 1.4 m               |
| Capacity             | 200 kg              |
| Platform rotation    | 2x90°               |
| Height               | 1.98 m              |
| Gross weight         | 3,050 kg            |
| Drive                | Diesel od. 230<br>V |