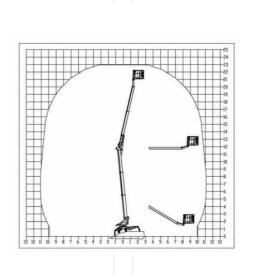

## Technical data

| Max. Working Height  | 23 m                |
|----------------------|---------------------|
| Max. Platform Height | 21 m                |
| Slewing              | 360°                |
| Platform length      | 0.7 m               |
| Platform width       | 1.4 m               |
| Capacity             | 200 kg              |
| Platform rotation    | 2x90°               |
| Height               | 1.98 m              |
| Gross weight         | 3,050 kg            |
| Drive                | Diesel od. 230<br>V |