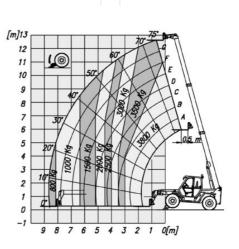

## Technical data

| Lifting height                       | 12.6 m        |
|--------------------------------------|---------------|
| Capacity                             | 3,800 kg      |
| Lifting height with full<br>capacity | 11 m          |
| Capacity at full lift height         | 3,500 kg      |
| Outreach with full capacity          | 3 m           |
| Max. capacity at full outreach       | 800 kg        |
| Transport length                     | 5.24 m        |
| Transport width                      | 2.22 m        |
| Height                               | 2.44 m        |
| Gross weight                         | 8,650 kg      |
| Drive                                | Diesel-Allrad |