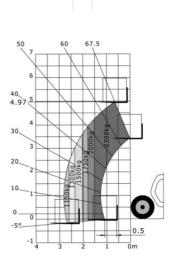

## Technical data

| Lifting height                    | 4.97 m        |
|-----------------------------------|---------------|
| Capacity                          | 2,300 kg      |
| Lifting height with full capacity | 5 m           |
| Capacity at full lift height      | 2,300 kg      |
| Outreach with full capacity       | 1.5 m         |
| Max. capacity at full outreach    | 1,150 kg      |
| Transport length                  | 4.2 m         |
| Transport width                   | 1.82 m        |
| Height                            | 1.99 m        |
| Gross weight                      | 5,090 kg      |
| Drive                             | Diesel-Allrad |