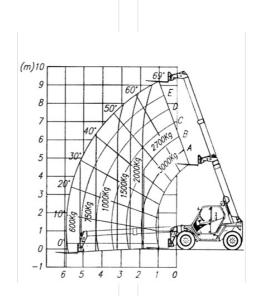

## Technical data

| Lifting height                    | 9 m      |
|-----------------------------------|----------|
| Capacity                          | 2,700 kg |
| Lifting height with full capacity | 6.2 m    |
| Capacity at full lift height      | 2,700 kg |
| Outreach with full capacity       | 1.8 m    |
| Max. capacity at full outreach    | 600 kg   |
| Transport length                  | 4.4 m    |
| Transport width                   | 2.2 m    |
| Height                            | 2.45 m   |
| Gross weight                      | 7,350 kg |
| Drive                             | Diesel   |
|                                   |          |