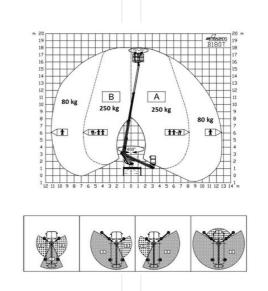

## **Technical** data

| Max. Working Height         | 17.7 m   |
|-----------------------------|----------|
| Max. Platform Height        | 15.7 m   |
| Slewing                     | 2 x 200° |
| Platform width              | 1.4 m    |
| Platform length             | 0.7 m    |
| Capacity                    | 300 kg   |
| Platform rotation           | 2 x 50°  |
| Min. Stabilizer Width       | 2.2 m    |
| Stabiliser width both sides | 3.4 m    |
| Transport length            | 7.2 m    |
| Transport width             | 2.2 m    |
| Height                      | 3.05 m   |
| Gross weight                | 3,350 kg |