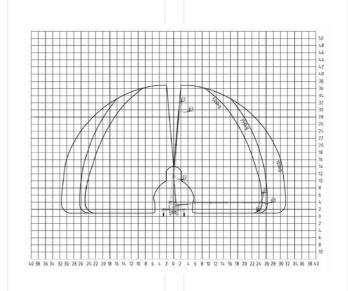

## Technical data

| Max. Working Height  | 37 m      |
|----------------------|-----------|
| Max. Platform Height | 35 m      |
| Slewing              | 500°      |
| Platform width       | 0.8 m     |
| Platform length      | 2 m       |
| Capacity             | 500 kg    |
| Platform rotation    | 2 x 85 °  |
| Transport length     | 8.5 m     |
| Transport width      | 2.6 m     |
| Height               | 3.93 m    |
| Gross weight         | 17,490 kg |