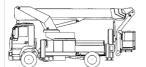

## Truck-mounted Platform Lift MTG 37A

Truck Mounted Platforms

## **Product features**

- For self drive with driver`s license "C"
- With rotatable basket
- 230 V Powersupply in basket
- Basket jib
- All wheel drive